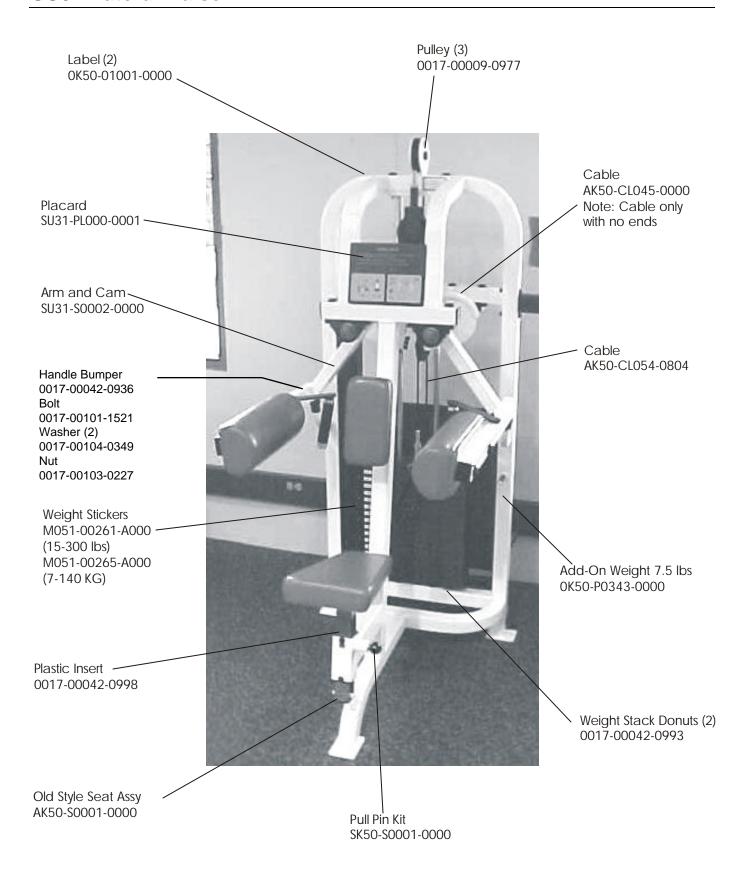

## STRENGTH 9000 SERIES TRAINING EQUIPMENT SU31 Lateral Raise



## STRENGTH 9000 SERIES TRAINING EQUIPMENT SU31 Lateral Raise



## STRENGTH 9000 SERIES TRAINING EQUIPMENT SU31 Seat Post Assembly - S/N 65056-Above



| BILL OF MATERIALS |      |                 |                                |
|-------------------|------|-----------------|--------------------------------|
| Item No.          | Qty. | Part Number     | Description                    |
| 1                 | 1    | AK50-S0028-0000 | Seat post assembly             |
| 2                 | 1    | 0K50-P0547-0000 | Front striker plate (14 notch) |
| 3                 | 1    | 0K50-P0548-0000 | Back striker plate             |
| 4                 | 4    | 0017-00101-1655 | 5/16" x 24 flat bolt           |
| 6                 | 1    | 0017-00009-1079 | Spring                         |
| 7